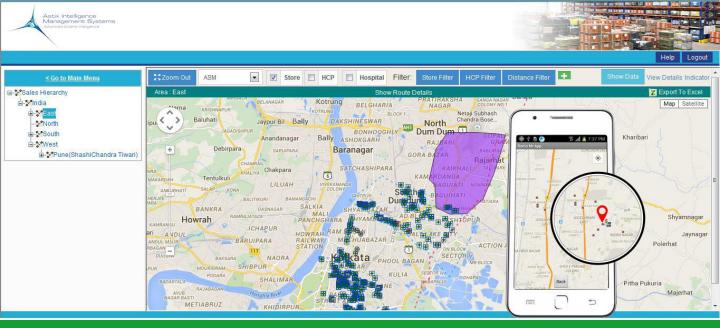

## **Geo Tagging and Maps**

"Geo Tagging and maps" is a new age GPS route planning and optimizing field coverage solution. It helps FMCG companies overcome many challenges they face such as where is their customer base located, how their distribution network is spread out on the ground, where are the competitors present, what are the gaps related to coverage, how to get the information of uncovered and under-utilized area, how can the distribution network be optimized for enhanced retail coverage and therefore sales.

We assist organizations in map based analysis in a larger sense and provide a single window dashboard for store clusters, Field Sales activities, sales data, business asset spread, and competitor network breakdown.

## **Features**

- Visit Planning.
- Dynamic Maps and Route Optimization.
- Map your own Stores
- Manage stores and prospect visits.
- Manager Map View.
- Reports and Dashboards.
- Advanced traffic light reporting for different distribution KPIs.

- Rationalize method for Field Sales Deployment Beat / Route wise.
- Automated visit reporting
- Time spend tracking at key locations.
- Conveyance Calculator .
- Delivers territory cutting and optimized visit cycles.
- Drill down into individual Visits directly from the map.

## Empower yourself....

- Assess your current market coverage across geographies to identify gaps and opportunities.
- Develop insights through the maps on your coverage across rural and urban clusters, towns, districts, and regions for any product hierarchy.
- Plan your resources of Field Sales, DSRs and distributor on the basis of map based analysis of distribution KPIs
- Get Optimized route planning for your field sales on their mobile phone for enhanced Field Sales productivity.
- Quickly communicate any ground level actions to Field Sales locatable on google maps.
- Get a high level overview with drill down map analysis in your meetings to plan actions and initiatives online.