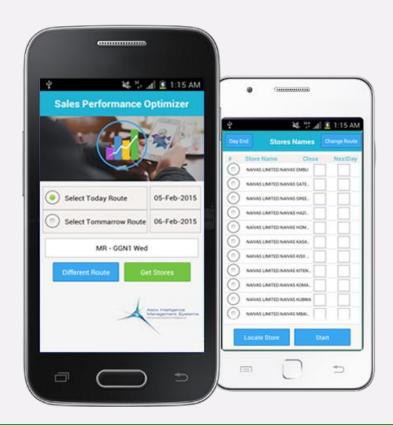

## **Features**

- Visit Planning.
- Dynamic Maps and Route Optimization.
- Map your own Stores
- Manage stores and prospect visits.
- Manager Map View.
- Reports and Dashboards.
- Advanced traffic light reporting for different distribution KPIs.

- Rationalize method for Field Sales Deployment Beat / Route wise.
- Automated visit reporting
- Time spend tracking at key locations.
- Conveyance Calculator .
- Delivers territory cutting and optimized visit cycles.
- Drill down into individual Visits directly from the map.