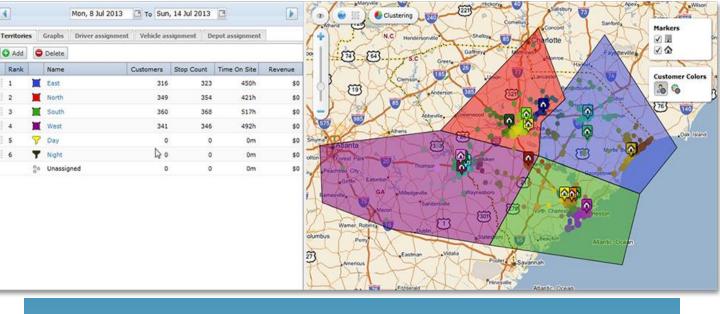

- Rationalize method for Field Sales Deployment Beat / Route wise.
- Automated visit reporting
- Time spend tracking at key locations.
- Conveyance Calculator .
- Delivers territory cutting and optimized visit cycles.
- Drill down into individual Visits directly from the map.

## Empower yourself....

- Assess your current market coverage across geographies to identify gaps and opportunities.
- Develop insights through the maps on your coverage across rural and urban clusters, towns, districts, and regions for any product hierarchy.
- Plan your resources of Field Sales, DSRs and distributor on the basis of map based analysis of distribution KPIs
- Get Optimized route planning for your field sales on their mobile phone for enhanced Field Sales productivity.
- Quickly communicate any ground level actions to Field Sales locatable on google maps.
- Get a high level overview with drill down map analysis in your meetings to plan actions and initiatives online.