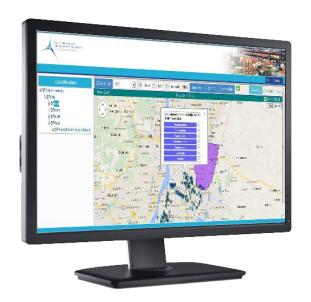

We assist organizations in map based analysis in a larger sense and provide a single window dashboard for store clusters, Field Sales activities, sales data, business asset spread, and competitor network breakdown.

## **Features**

- Visit Planning.
- Dynamic Maps and Route Optimization.
- Map your own Stores
- Manage stores and prospect visits.
- Manager Map View.
- Reports and Dashboards.
- Advanced traffic light reporting for different distribution KPIs.