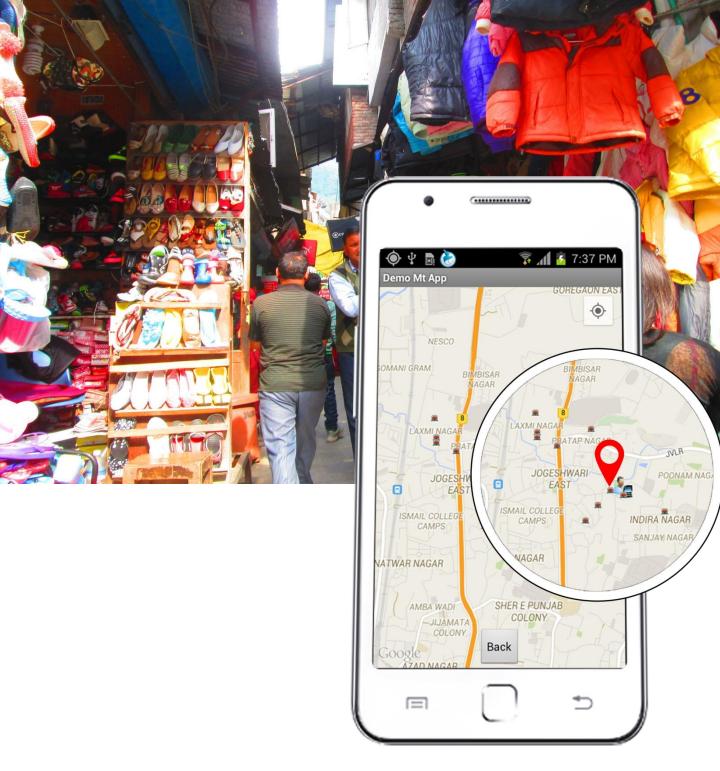

## **Geo Tagging and Maps**

"Geo Tagging and maps" is a new age GPS route planning and optimizing field coverage solution. It helps FMCG companies overcome many challenges they face such as where is their customer base located, how their distribution network is spread out on the ground, where are the competitors present, what are the gaps related to coverage, how to get the information of uncovered and under-utilized area, how can the distribution network be optimized for enhanced retail coverage and therefore sales.

## **Features**

- Visit Planning.
- Dynamic Maps and Route Optimization.
- Map your own Stores
- Manage stores and prospect visits.
- Manager Map View.
- Reports and Dashboards.
- Advanced traffic light reporting for different distribution KPIs.

- Rationalize method for Field Sales Deployment Beat / Route wise.
- Automated visit reporting
- Time spend tracking at key locations.
- Conveyance Calculator .
- Delivers territory cutting and optimized visit cycles.
- Drill down into individual Visits directly from the map.

## Empower yourself....

- Assess your current market coverage across geographies to identify gaps and opportunities.
- Develop insights through the maps on your coverage across rural and urban clusters, towns, districts, and regions for any product hierarchy.
- Plan your resources of Field Sales, DSRs and distributor on the basis of map based analysis of distribution KPIs
- Get Optimized route planning for your field sales on their mobile phone for enhanced Field Sales productivity.
- Quickly communicate any ground level actions to Field Sales locatable on google maps.
- Get a high level overview with drill down map analysis in your meetings to plan actions and initiatives online.